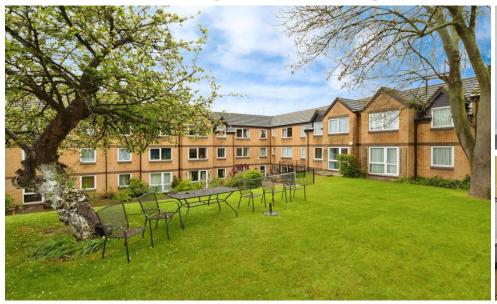

# 36 Homebush House

142 Kings Head Hill, Chingford, London, E4 7PW

PRICE: £115,000 Lease: 139 years from 1983

### A WELL PRESENTED ONE BEDROOM RETIREMENT APARTMENT LOCATED ON THE FIRST FLOOR

Homebush House was constructed by McCarthy & Stone (Developments) Ltd and comprises 58 properties arranged over 3 floors each served by lift. The Visiting Development Manager can be contacted from various points within each property in the case of an emergency. For periods when the Visiting Development Manager is off duty there is a 24 hour emergency Appello call system. Each property comprises an entrance hall, lounge, kitchen, bedroom and bathroom. There is 1 two bedroom flat. It is a condition of purchase that residents be over the age of 60 years. Please speak to our Property Consultant if you require information regarding Event Fees that may apply to this property.