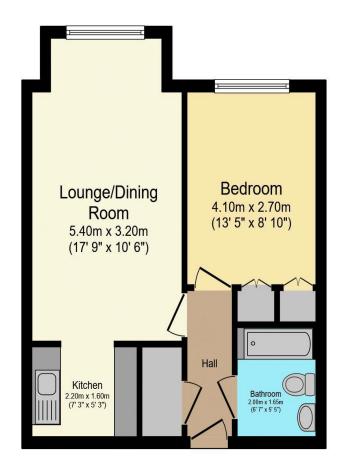

# Visit us at retirementhomesearch.co.uk

Total floor area 38.7 m<sup>2</sup> (417 sq.ft.) approx

This floor plan is for illustrative purposes only. It is not drawn to scale. Any measurements, floor areas (including any total floor area), openings and orientation are approximate. No details are guaranteed, they cannot be relied upon for any purpose and they do not form part of any agreement. No liability is taken for any error, omission or misstatement. A party must rely upon its own inspection(s). Powered by www.focalagent.com